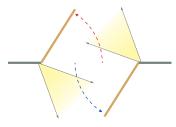

#### **LEARN MORE**

# **TECHNOLOGY**





click or scan

#### **DESCRIPTION**

BEA's **JAMB CAM** is an enhanced definition color video camera designed to monitor the usage and traffic flow of pedestrian doors.

Its sleek, low profile design provides a discreet method for improving loss prevention and limiting liability.

The RCA video output can be seamlessly integrated into most existing video surveillance systems.



# **High Resolution Video**

Full color video with resolution of 480 × 720 (480p)



Wide angle lens for complete view of door and traffic flow



## **Easy To Install**

Integrated voltage regulator for installation convenience

## **Low Profile Camera**

Low profile design minimizes accidental damage from shopping carts and other errant objects

# **APPLICATIONS**









Single Swing

**Dual Egress** 

Simultaneous Pair

Sliding

#### **TECHNICAL SPECIFICATIONS**

| Supply Voltage         | 6.6 – 36 VDC; ±10%         |
|------------------------|----------------------------|
|                        | 6.0 – 28 VAC; ±10%         |
| Operating Temperatures | -22 – 140 °F (RH 95% max)  |
|                        | (-30 – 60 °C)              |
| Video Output           | 1.0 (Vp-p) / 75 Ω          |
| Image Sensor           | CMOS                       |
| Horizontal Resolution  | 480 TVL                    |
| NTSC Output            | 720 (H) × 480 (W)          |
| Sync System            | Inter-Sync                 |
| Frame Rate             | 30 fps                     |
| Minimum Illumination   | 0.01 LUX                   |
| AE Control             |