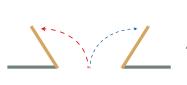

#### **LEARN MORE**

# **TECHNOLOGY**





click or scan

#### **DESCRIPTION**

BEA's **JAMB CAM** is an enhanced definition color video camera designed to monitor the usage and traffic flow of pedestrian doors.

Its sleek, low profile design provides a discreet method for improving loss prevention and limiting liability.

The RCA video output can be seamlessly integrated into most existing video surveillance systems.



# **High Resolution Video**

Full color video with resolution of 480 × 720 (480p)



Wide angle lens for complete view of door and traffic flow



## **Easy To Install**

Integrated voltage regulator for installation convenience

## **Low Profile Camera**

Low profile design minimizes accidental damage from shopping carts and other errant objects

# **APPLICATIONS**









Single Swing

**Dual Egress** 

Simultaneous Pair

Sliding

#### **TECHNICAL SPECIFICATIONS**

| Supply Voltage         | 6.6 – 36 VDC; ±10%         |
|------------------------|----------------------------|
|                        | 6.0 – 28 VAC; ±10%         |
| Operating Temperatures | -22 – 140 °F (RH 95% max)  |
|                        | (-30 – 60 °C)              |
| Video Output           | 1.0 (Vp-p) / 75 Ω          |
| Image Sensor           | CMOS                       |
| Horizontal Resolution  | 480 TVL                    |
| NTSC Output            | 720 (H) × 480 (W)          |
| Sync System            | Inter-Sync                 |
| Frame Rate             | 30 fps                     |
| Minimum Illumination   | 0.01 LUX                   |
| AE Control             | Au