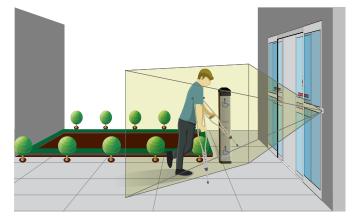

#### **DESCRIPTION**

BEA's **JAMB CAM** is an enhanced definition color video camera designed to monitor the usage and traffic flow of pedestrian doors.

Its sleek, low profile design provides a discreet method for improving loss prevention and limiting liability.

# **High Resolution Video**

Full color video with resolution of 480 × 720 (480p)

Wide angle lens for complete view of door and traffic flow