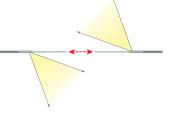

### **LEARN MORE**

# **TECHNOLOGY**





click or scan

#### **DESCRIPTION**

BEA's **JAMB CAM** is an enhanced definition color video camera designed to monitor the usage and traffic flow of pedestrian doors.

Its sleek, low profile design provides a discreet method for improving loss prevention and limiting liability.

The RCA video output can be seamlessly integrated into most existing video surveillance systems.



# **High Resolution Video**

Full color video with resolution of 480 × 720 (480p)



Wide angle lens for complete view of door and traffic flow



## **Easy To Install**

Integrated voltage regulator for installation convenience

## **Low Profile Camera**

Low profile design minimizes accidental damage from shopping carts and other errant objects

# **APPLICATIONS**









Single Swing

**Dual Egress** 

Simultaneous Pair

Sliding

#### **TECHNICAL SPECIFICATIONS**

| Supply Voltage         | 6.6 – 36 VDC; ±10%         |
|------------------------|----------------------------|
|                        | 6.0 – 28 VAC; ±10%         |
| Operating Temperatures | -22 – 140 °F (RH 95% max)  |
|                        | (-30 – 60 °C)              |
| Video Output           | 1.0 (Vp-p) / 75 Ω          |
| Image Sensor           | CMOS                       |
| Horizontal Resolution  | 480 TVL                    |
| NTSC Output            | 720 (H) × 480 (W)          |
| Sync System            | Inter-Sync                 |
| Frame Rate             | 30 fps                     |
| Minimum Illumination   | 0.01 LUX                   |
| AE Control             | Auto